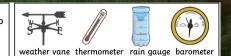

Different instruments can be used to measure and **record** the weather.

| Key Vocabu |                                            |                                                                      | ocabul | ary                                                   |                                                                                                                                                                                                                                                                                                                                                                                                                                                                                                                                                                                                                                                                                                                                                                                                                                                                                                                                                                                                 |  | 1 Contraction                                                                         |    |       |
|------------|--------------------------------------------|----------------------------------------------------------------------|--------|-------------------------------------------------------|-------------------------------------------------------------------------------------------------------------------------------------------------------------------------------------------------------------------------------------------------------------------------------------------------------------------------------------------------------------------------------------------------------------------------------------------------------------------------------------------------------------------------------------------------------------------------------------------------------------------------------------------------------------------------------------------------------------------------------------------------------------------------------------------------------------------------------------------------------------------------------------------------------------------------------------------------------------------------------------------------|--|---------------------------------------------------------------------------------------|----|-------|
|            | weather forecast                           | A prediction of what the<br>weather will be like in<br>the future.   |        | seasons                                               | The year is divided into four<br><b>seasons</b> : spring, summer,<br>autumn and winter.                                                                                                                                                                                                                                                                                                                                                                                                                                                                                                                                                                                                                                                                                                                                                                                                                                                                                                         |  | To know                                                                               | √X |       |
|            | symbols                                    | Pictures or signs that<br>help us understand<br>something.           |        | observations                                          | What you notice when you<br>look carefully at something.                                                                                                                                                                                                                                                                                                                                                                                                                                                                                                                                                                                                                                                                                                                                                                                                                                                                                                                                        |  | statements                                                                            | ~~ |       |
|            | extreme                                    | Beyond what is normal.                                               |        | record                                                | Keep information about<br>something that has happened,<br>e.g. in writing or pictures.                                                                                                                                                                                                                                                                                                                                                                                                                                                                                                                                                                                                                                                                                                                                                                                                                                                                                                          |  | I know how to make<br>recordings about the<br>weather.                                |    |       |
|            | drought                                    | When there is no rainfall<br>for a long time.                        |        | temperature                                           | A measure of how hot or cold something is.                                                                                                                                                                                                                                                                                                                                                                                                                                                                                                                                                                                                                                                                                                                                                                                                                                                                                                                                                      |  | I know how weather can affect people's lives.                                         |    |       |
|            | flooding                                   | When usually dry land<br>is covered with a large<br>amount of water. |        | thermometer                                           | An instrument used to<br>measure <b>temperature</b> .                                                                                                                                                                                                                                                                                                                                                                                                                                                                                                                                                                                                                                                                                                                                                                                                                                                                                                                                           |  | I know how to use world<br>maps and globes to                                         |    | -     |
|            | blizzard                                   | A very heavy snowstorm<br>with high winds.                           |        | United Kingdom                                        | Made up of England, Northern<br>Ireland, Scotland and Wales.<br>Sometimes known as the UK.                                                                                                                                                                                                                                                                                                                                                                                                                                                                                                                                                                                                                                                                                                                                                                                                                                                                                                      |  | identify a range of<br>countries, the Equator<br>and the North and                    |    |       |
|            | heatwave                                   | Unusually hot weather over a long period.                            |        |                                                       |                                                                                                                                                                                                                                                                                                                                                                                                                                                                                                                                                                                                                                                                                                                                                                                                                                                                                                                                                                                                 |  | South Poles.                                                                          |    | -     |
|            | hurricane                                  | A storm with extremely strong winds.                                 |        | affects                                               | Makes a difference to.                                                                                                                                                                                                                                                                                                                                                                                                                                                                                                                                                                                                                                                                                                                                                                                                                                                                                                                                                                          |  | be dangerous and how<br>people can protect<br>themselves.                             |    |       |
|            | climate                                    | The usual weather conditions of an area.                             |        | waterproof                                            | Keeps out water.                                                                                                                                                                                                                                                                                                                                                                                                                                                                                                                                                                                                                                                                                                                                                                                                                                                                                                                                                                                |  | I know how to make<br>comparisons between<br>different types of                       |    |       |
|            |                                            |                                                                      |        |                                                       | A REAL PROPERTY AND |  | weather.                                                                              |    | No. 1 |
| の日本ない      | What can you remember from previous units? |                                                                      |        | Anything else you have learnt? What have you enjoyed? |                                                                                                                                                                                                                                                                                                                                                                                                                                                                                                                                                                                                                                                                                                                                                                                                                                                                                                                                                                                                 |  | I know how to make<br>observations about the<br>weather using<br>description and some |    |       |
|            | differences in c                           | Iready know about<br>our seasons?                                    |        | 1994 T. C. MARTIN                                     |                                                                                                                                                                                                                                                                                                                                                                                                                                                                                                                                                                                                                                                                                                                                                                                                                                                                                                                                                                                                 |  | explanation.                                                                          |    |       |