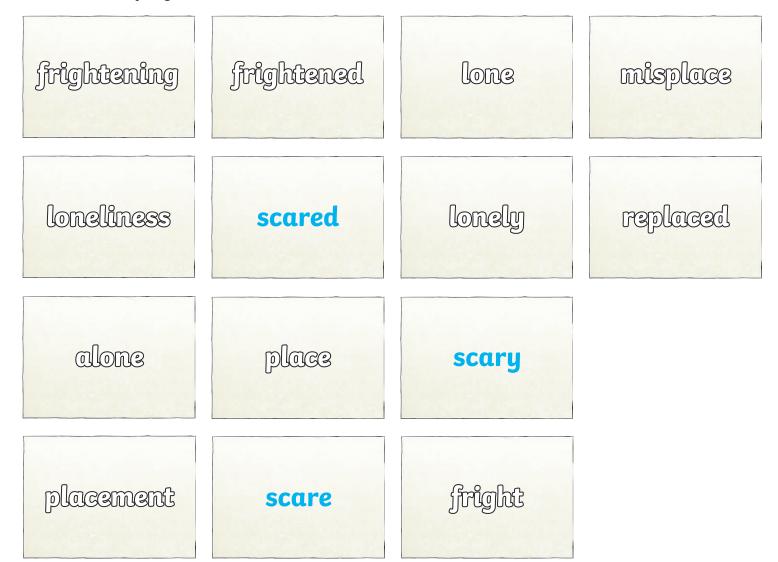

## **Word Families**

Can you sort the words into family groups? Shade in each word in a different colour to show which family they belong to.

| frightening | frightened | lone   | misplace  | scenic                                                                                             | place   |
|-------------|------------|--------|-----------|----------------------------------------------------------------------------------------------------|---------|
| loneliness  | scared     | lonely | replaced  | worried                                                                                            | SCENERY |
| alone       | worrying   | SCORY  | worrisome | Write down as many words as you can think of that are in the same word family as <b>medicine</b> . |         |
| placement   | frightful  | fright | SCAFC     |                                                                                                    |         |