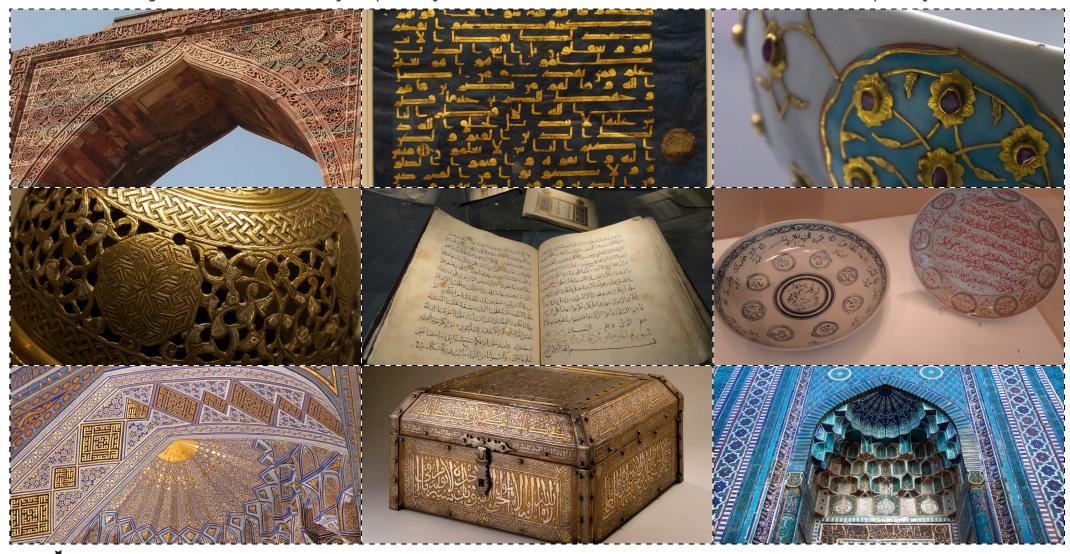

## Looking at Early Islamic Art

Look at the pictures showing different examples of Islamic art. Can you identify some of the different forms of Islamic art and say what object you think the art is being used on? Choose some of the pictures from the selection below to cut out, stick in the table and complete information about.

| Picture | Materials and type of artwork used | Object |
|---------|------------------------------------|--------|
|         |                                    |        |
|         |                                    |        |
|         |                                    |        |
|         |                                    |        |
|         |                                    |        |
|         |                                    |        |
|         |                                    |        |
|         |                                    |        |
|         |                                    |        |
|         |                                    |        |
|         |                                    |        |
|         |                                    |        |
|         |                                    |        |
|         |                                    |        |
|         |                                    |        |