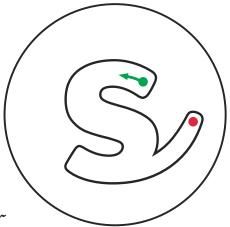

## The Letter 's'

To make an **s**, curl left and right. Now left again, then flick out with delight!

Find the letter **s** in the words below and draw a circle around them. Using your finger, draw the letter **s** in the air.